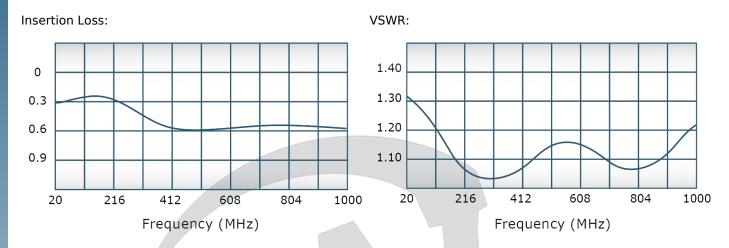

### **Electrical Specifications:**

Frequency: 20 - 1000 MHz
Power: 200 W CW
Insertion Loss: 0.7 dB Max.
VSWR: 1.40:1 Max.
Phase Balance: ±5° Max.
Amplitude Balance: 0.3 dB Max.
Isolation: 15 dB Min.

# Performance Data (Specifications subject to change without notice):

Werlatone, Inc.All Rights Reserved

Restriction on use, duplication, or disclosure of proprietary information. This document contains proprietary information which is the sole property of Werlatone, Inc.