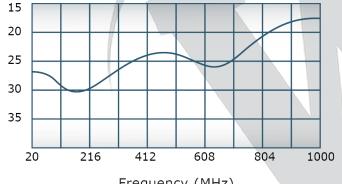

### **Electrical Specifications:**

Frequency: 20 - 1000 MHz
Power: 200 W CW
Insertion Loss: 0.7 dB Max.
VSWR: 1.40:1 Max.
Phase Balance: ±5° Max.
Amplitude Balance: 0.3 dB Max.
Isolation: 15 dB Min.

# Performance Data (Specifications subject to change without notice):

Werlatone, Inc.All Rights Reserved

Restriction on use, duplication, or disclosure of proprietary information. This document contains proprietary information which is the sole property of Werlatone, Inc.