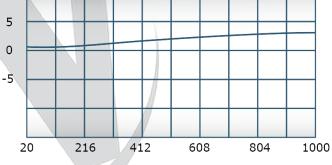

### **Electrical Specifications:**

Frequency: 20 - 1000 MHz
Power: 200 W CW
Insertion Loss: 0.7 dB Max.
VSWR: 1.40:1 Max.
Phase Balance: ±5° Max.
Amplitude Balance: 0.3 dB Max.
Isolation: 15 dB Min.

# Performance Data (Specifications subject to change without notice):

Werlatone, Inc.All Rights Reserved

Restriction on use, duplication, or disclosure of proprietary information. This document contains proprietary information which is the sole property of Werlatone, Inc.