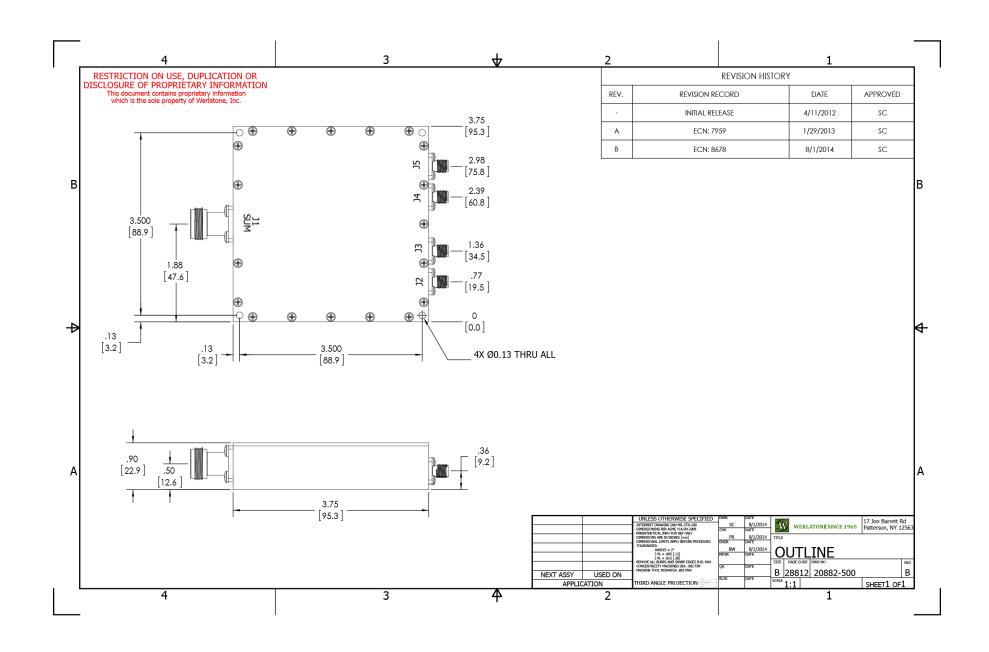

# **Mechanical Specifications:**

Type: Connectorized Material: Aluminum 6061-T6

Surface Finish: Chem. Film Per MIL-DTL-5541F Type II

Class 3 (Clear Iridite) RoHS Compliant

Available

Operating Temperature: -55°C to +75°C Storage Temperature: -60°C to +85°C

Weight: 15 oz.

Size: 3.76 x 3.76 x 0.9"

## **Connector Configurations:**

Model Sum Port (J1) Input/Output (J2-J5)

D9317-12 N Female SMA Female

When specified, Werlatone® High Power Combiners and RF Dividers will tolerate full input failures on adjacent port(s). This insures that remaining transmitter(s) may continue to operate until the amplifier system can be properly shut down for maintenance. Choose your specific connector configuration from a list of options. Additional connector configurations for our High Power RF Combiners/Dividers, Non-Coherent Combiners, and N-Way Combiners are available upon request.