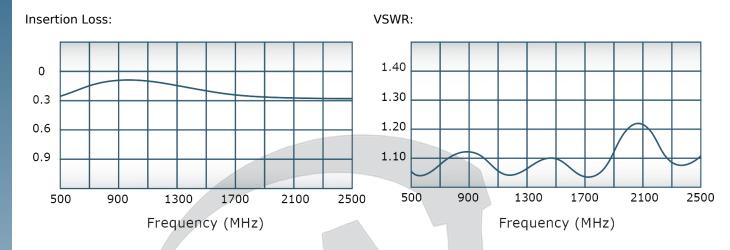

#### **Electrical Specifications:**

Frequency: 500 - 2500 MHz

Power: 500 W CW
Insertion Loss: 0.3 dB Max.
VSWR: 1.35:1 Max.
Phase Balance: ± 5° Max.
Amplitude Balance: 0.3 dB Max.
Isolation: 15 dB Min.

# Performance Data (Specifications subject to change without notice):