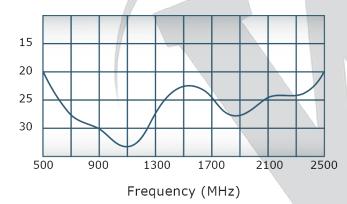

#### **Electrical Specifications:**

Frequency: 500 - 2500 MHz

Power: 500 W CW
Insertion Loss: 0.3 dB Max.
VSWR: 1.35:1 Max.
Phase Balance: ± 5° Max.
Amplitude Balance: 0.3 dB Max.
Isolation: 15 dB Min.

# Performance Data (Specifications subject to change without notice):