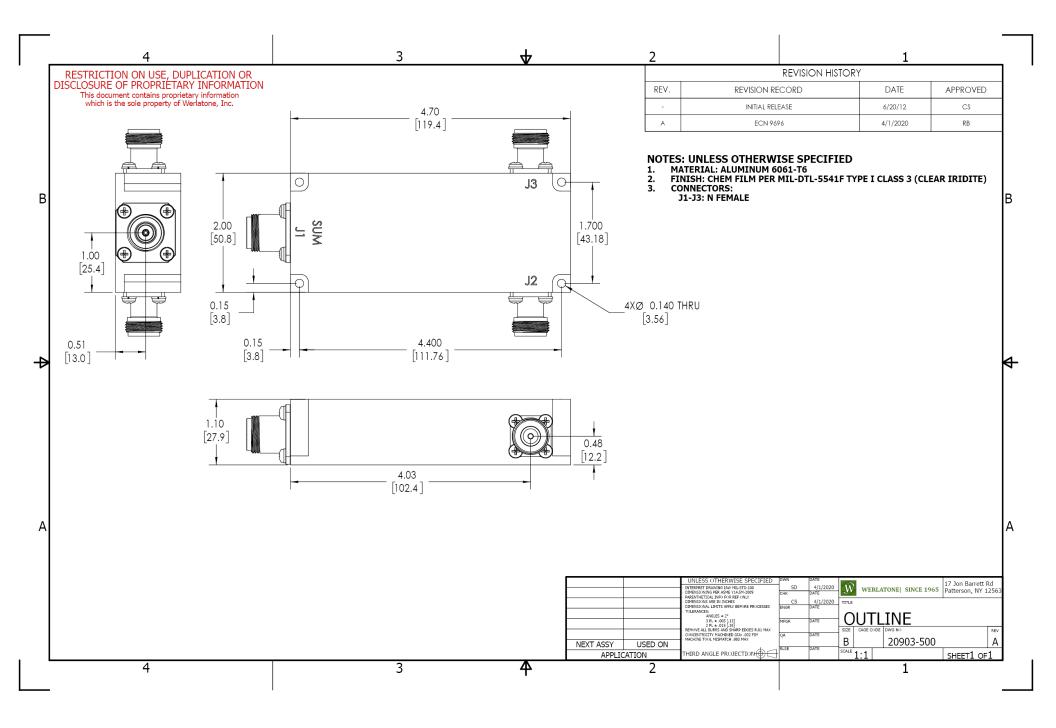

## **Mechanical Specifications:**

Type: Connectorized Material: Aluminum 6061-T6

Surface Finish: Chem. Film Per MIL-DTL-5541F Type I Class

3 (Yellow Iridite) RoHS Compliant Available

Operating Temperature: -55°C to +75°C Storage Temperature: -60°C to +85°C

Weight: 13 oz.

Size: 4.7 x 2.0 x 1.1"

### **Connector Configurations:**

Model Sum Port (J1) Input/Output (J2) Input/Output (J3)

D9392-10 N Female N Female N Female D9392-12 N Female SMA SMA

When specified, Werlatone® High Power Combiners and RF Dividers will tolerate full input failures on adjacent port(s). This insures that remaining transmitter(s) may continue to operate until the amplifier system can be properly shut down for maintenance. Choose your specific connector configuration from a list of options. Additional connector configurations for our High Power RF Combiners/Dividers, Non-Coherent Combiners, and N-Way Combiners are available upon request.