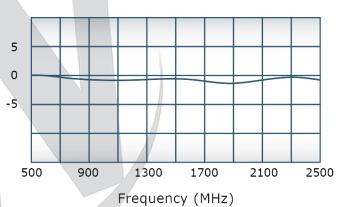

#### **Electrical Specifications:**

Frequency: 500 - 2500 MHz

Power: 500 W CW
Insertion Loss: 0.3 dB Max.
VSWR: 1.35:1 Max.
Phase Balance: ± 5° Max.
Amplitude Balance: 0.3 dB Max.
Isolation: 15 dB Min.

# Performance Data (Specifications subject to change without notice):

#### Phase Balance:

Restriction on use, duplication, or disclosure of proprietary information. This document contains proprietary information which is the sole property of Werlatone, Inc.

D9392 Rev.-

Restriction on use, duplication, or disclosure of proprietary information. This document contains proprietary information which is the sole property of Werlatone, Inc.