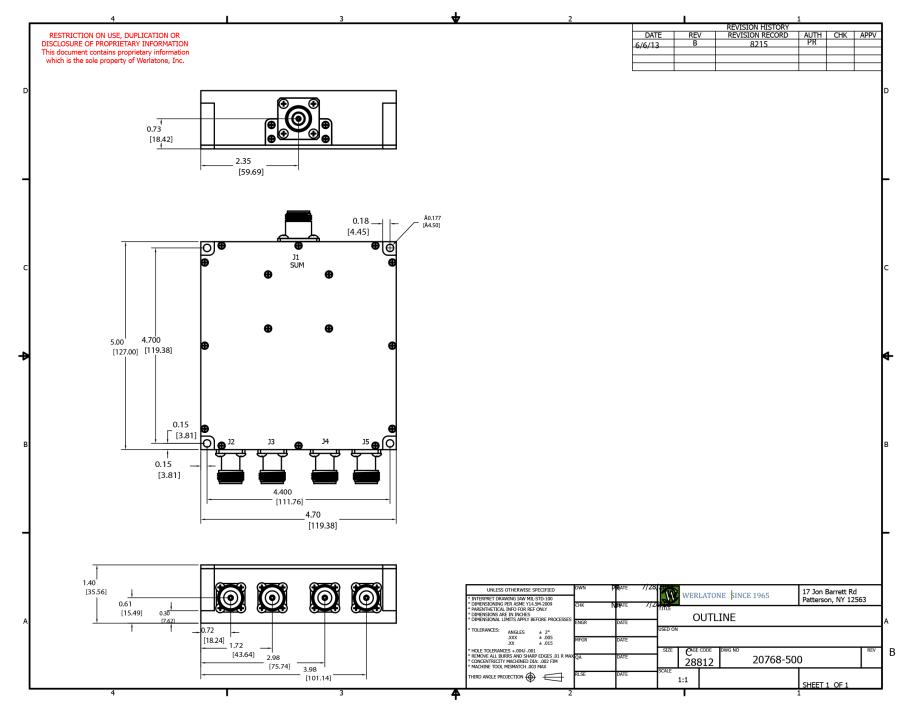

## **Mechanical Specifications:**

Type: Connectorized Material: Aluminum 6061-T6

Surface Finish: Chem. Film Per MIL-DTL-5541F Type II

Class 3 (Clear Iridite) RoHS Compliant

Available

Operating Temperature:  $-55^{\circ}$ C to  $+75^{\circ}$ C Storage Temperature:  $-60^{\circ}$ C to  $+85^{\circ}$ C Size:  $4.7 \times 5.0 \times 1.4^{\circ}$ 

#### **Connector Configurations:**

Model Sum Port (J1) Input/Output (J2-J5)

D9416-10 N Female N Female

When specified, Werlatone® High Power Combiners and RF Dividers will tolerate full input failures on adjacent port(s). This insures that remaining transmitter(s) may continue to operate until the amplifier system can be properly shut down for maintenance. Choose your specific connector configuration from a list of options. Additional connector configurations for our High Power RF Combiners/Dividers, Non-Coherent Combiners, and N-Way Combiners are available upon request.