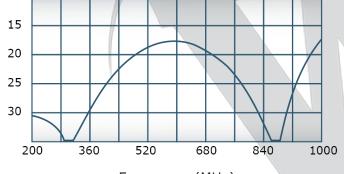

### **Electrical Specifications:**

Frequency: 200 - 1000 MHz

Power: 500 W CW
Insertion Loss: 0.65 dB Max.
VSWR: 1.35:1 Max.
Phase Balance: ± 5° Max.
Amplitude Balance: 0.3 dB Max.
Isolation: 17 dB Min.

# Performance Data (Specifications subject to change without notice):

Isolation: Phase Balance:

Restriction on use, duplication, or disclosure of proprietary information. This document contains proprietary information which is the sole property of Werlatone, Inc.