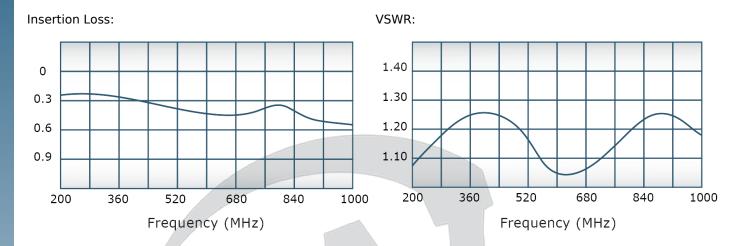

### **Electrical Specifications:**

Frequency: 200 - 1000 MHz

Power: 500 W CW
Insertion Loss: 0.65 dB Max.
VSWR: 1.35:1 Max.
Phase Balance: ± 5° Max.
Amplitude Balance: 0.3 dB Max.
Isolation: 17 dB Min.

# Performance Data (Specifications subject to change without notice):

Isolation: Phase Balance:

Restriction on use, duplication, or disclosure of proprietary information. This document contains proprietary information which is the sole property of Werlatone, Inc.