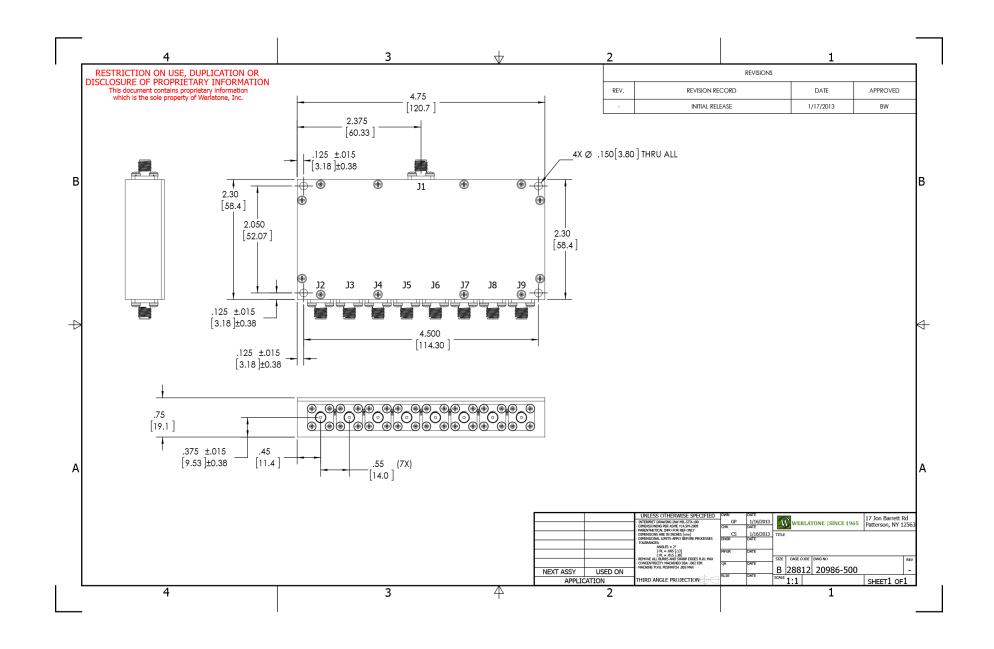

# **Mechanical Specifications:**

Type: Connectorized Material: Aluminum 6061-T6

Surface Finish: Chem. Film Per MIL-DTL-5541F Type I Class

3 (Yellow Iridite) RoHS Compliant Available

Operating Temperature: -55°C to +75°C Storage Temperature: -60°C to +85°C Weight: 9 oz. (-102)

Size: 4.75 x 2.3 x 0.75"

# Connector Configurations:

Model Sum Port (J1) Input/Output (J2-J9)

D9462-102 SMA SMA

When specified, Werlatone® High Power Combiners and RF Dividers will tolerate full input failures on adjacent port(s). This insures that remaining transmitter(s) may continue to operate until the amplifier system can be properly shut down for maintenance. Choose your specific connector configuration from a list of options. Additional connector configurations for our High Power RF Combiners/Dividers, Non-Coherent Combiners, and N-Way Combiners are available upon request.