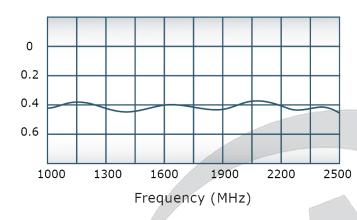

### **Electrical Specifications:**

Frequency: 1000 - 2500 MHz

Power: 100 W CW
Insertion Loss: 0.6 dB Max.
VSWR: 1.40:1 Max.
Phase Balance: ± 4° Max.
Amplitude Balance: 0.35 dB Max.
Isolation: 8 dB Min.

# Performance Data (Specifications subject to change without notice):

For In-Building Applications: