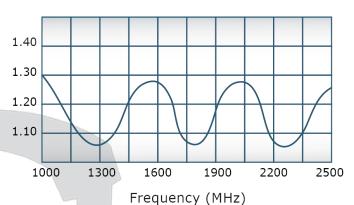

### **Electrical Specifications:**

Frequency: 1000 - 2500 MHz

Power: 100 W CW
Insertion Loss: 0.6 dB Max.
VSWR: 1.40:1 Max.
Phase Balance: ± 4° Max.
Amplitude Balance: 0.35 dB Max.
Isolation: 8 dB Min.

# Performance Data (Specifications subject to change without notice):

For In-Building Applications: