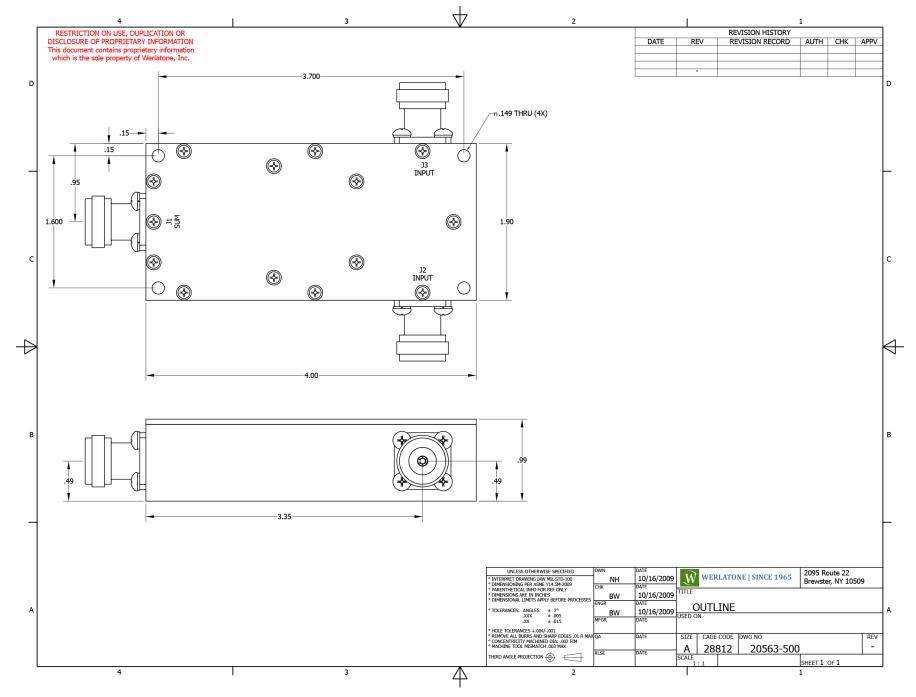

### **Mechanical Specifications:**

Type: Connectorized Material: Aluminum 6061-T6

Surface Finish: Chem. Film Per MIL-DTL-5541F Type I Class

3 (Yellow Iridite) RoHS Compliant Available

Operating Temperature:  $-55^{\circ}$ C to  $+75^{\circ}$ C Storage Temperature:  $-60^{\circ}$ C to  $+85^{\circ}$ C Size:  $4.0 \times 1.9 \times 0.99$ "

# **Connector Configurations:**

Model Sum Port (J1) Input/Output (J2) Input/Output (J3)

 D9479-10
 N Female
 N Female
 N Female

 D9479-12
 N Female
 SMA
 SMA

 D9479-102
 SMA
 SMA
 SMA

When specified, Werlatone® High Power Combiners and RF Dividers will tolerate full input failures on adjacent port(s). This insures that remaining transmitter(s) may continue to operate until the amplifier system can be properly shut down for maintenance. Choose your specific connector configuration from a list of options. Additional connector configurations for our High Power RF Combiners/Dividers, Non-Coherent Combiners, and N-Way Combiners are available upon request.