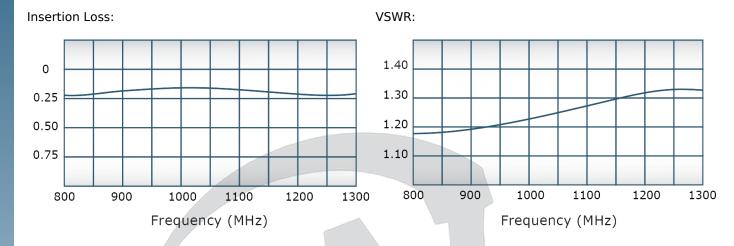

# **Electrical Specifications:**

Frequency: 800 - 1300 MHz

Power: 200 W CW
Insertion Loss: 0.5 dB Max.
VSWR: 1.35:1 Max.
Phase Balance: ± 5° Max.
Amplitude Balance: 0.2 dB Max.
Isolation: 15 dB Min.

# Performance Data (Specifications subject to change without notice):

Isolation: Phase Balance:

Restriction on use, duplication, or disclosure of proprietary information. This document contains proprietary information which is the sole property of Werlatone, Inc.