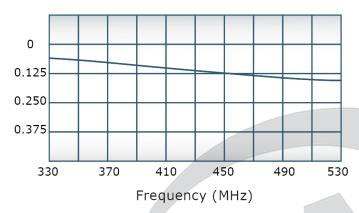

# Performance Data (Specifications subject to change without notice):

VSWR:

Frequency (MHz)