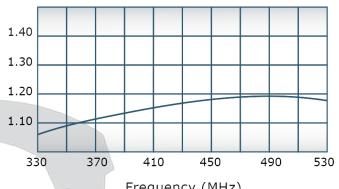

### **Electrical Specifications:**

Frequency: 330 - 530 MHz
Power: 10,000 W CW
Insertion Loss: 0.25 dB Max.
VSWR: 1.30:1 Max.
Phase Balance: ± 5° Max.
Amplitude Balance: 0.2 dB Max.
Isolation: No Isolation