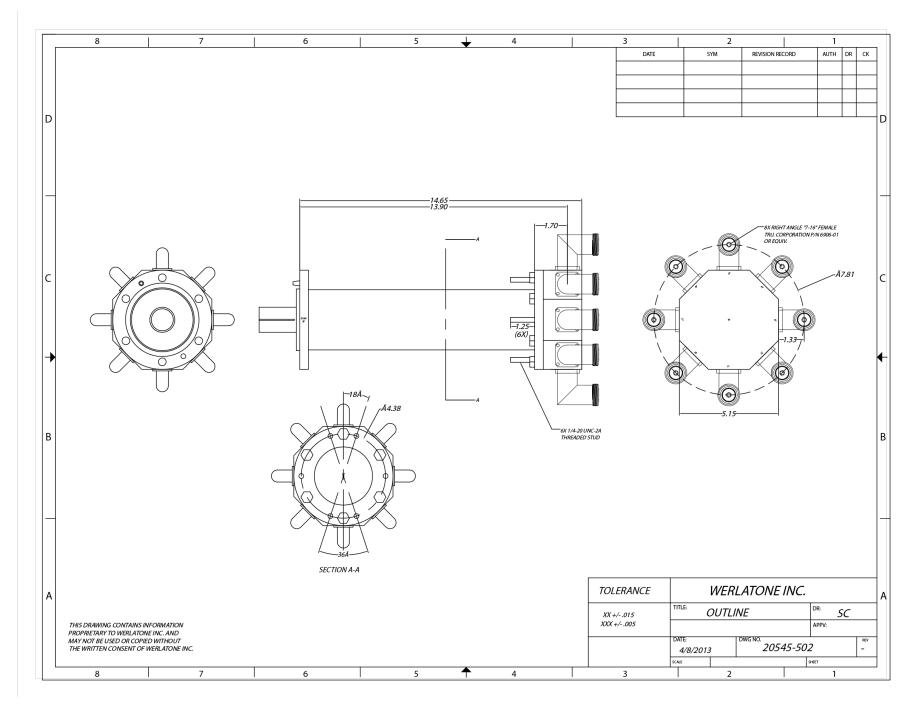

# **Mechanical Specifications:**

Type: Connectorized Material: Aluminum 6061-T6

Surface Finish: Chem. Film Per MIL-DTL-5541F Type I Class

3 (Yellow Iridite) RoHS Compliant Available

Operating Temperature: -55°C to +75°C Storage Temperature: -60°C to +85°C

Size: Radial

## **Connector Configurations:**

 Model
 Sum Port (J9)
 Input/Output (J1-J8)

 D9816-90
 3 1/8" EIA
 N Female

 D9816-97
 3 1/8" EIA
 Rt. Angle 7/16 Female

 D9816-98
 3 1/8" EIA
 Rt. Angle N Female

When specified, Werlatone® High Power Combiners and RF Dividers will tolerate full input failures on adjacent port(s). This insures that remaining transmitter(s) may continue to operate until the amplifier system can be properly shut down for maintenance. Choose your specific connector configuration from a list of options. Additional connector configurations for our High Power RF Combiners/Dividers, Non-Coherent Combiners, and N-Way Combiners are available upon request.