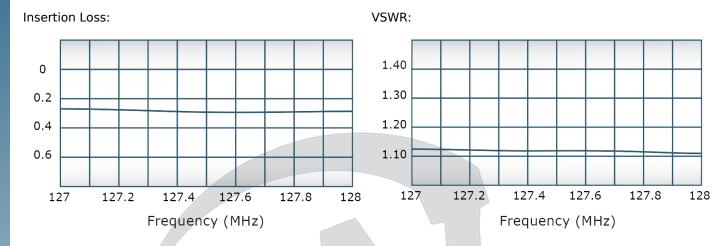

## **Electrical Specifications:**

Frequency: 127 - 128 MHz
Power: 500 W CW
Insertion Loss: 0.4 dB Max.
VSWR: 1.25:1 Max.
Phase Balance: ± 5° Max.
Amplitude Balance: 0.3 dB Max.
Isolation: 20 dB Min.

# Performance Data (Specifications subject to change without notice):