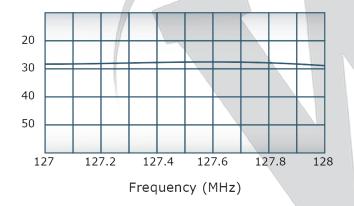

## **Electrical Specifications:**

Frequency: 127 - 128 MHz
Power: 500 W CW
Insertion Loss: 0.4 dB Max.
VSWR: 1.25:1 Max.
Phase Balance: ± 5° Max.
Amplitude Balance: 0.3 dB Max.
Isolation: 20 dB Min.

# Performance Data (Specifications subject to change without notice):

#### Isolation: