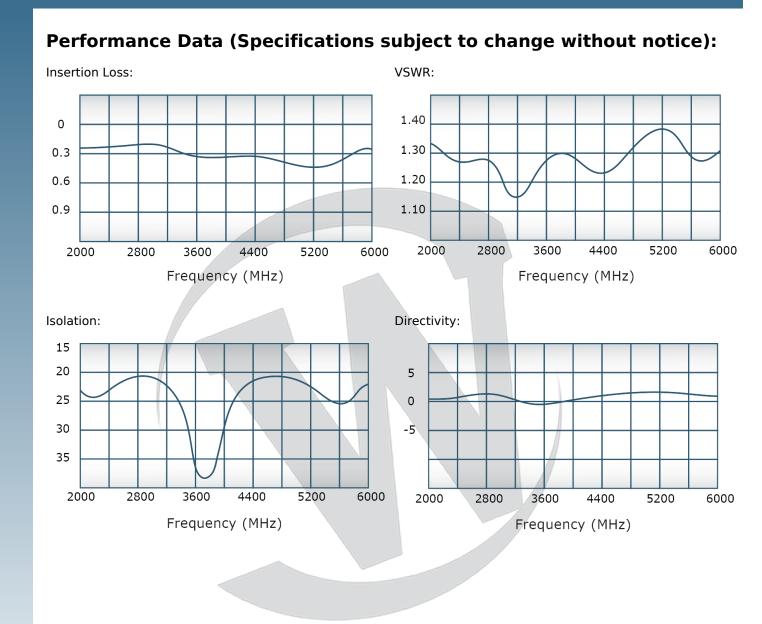

| PRODUC | T DATA SHEET                                                                                                                                                                                                                                                                                                                                                                                                                                                                                                                                                                                                    |                       |                             |                                 | D9922                    |
|--------|-----------------------------------------------------------------------------------------------------------------------------------------------------------------------------------------------------------------------------------------------------------------------------------------------------------------------------------------------------------------------------------------------------------------------------------------------------------------------------------------------------------------------------------------------------------------------------------------------------------------|-----------------------|-----------------------------|---------------------------------|--------------------------|
|        | <b>Werlatone ® Mismatch Tolerant ®</b> High Power Broadband RF Combiners and Dividers will operate into High Load VSWR Conditions, for extended periods, without damage. With extensive experience as a supplier to military platforms worldwide <b>Werlatone ®</b> designs its High Power Broadband Combiners, Power Dividers, and N Way Combiners for proper operation in the most stringent operating conditions.                                                                                                                                                                                            |                       |                             |                                 |                          |
|        | Features:                                                                                                                                                                                                                                                                                                                                                                                                                                                                                                                                                                                                       |                       |                             |                                 |                          |
|        | High Power                                                                                                                                                                                                                                                                                                                                                                                                                                                                                                                                                                                                      | Wide Bandwidt         | ths Small Size              | High Isolation                  | Custom Designs Available |
|        | Electrical Specifications:Frequency: $2000 \cdot 6000 \text{ MHz}$ Power: $200 \text{ W CW}$ Insertion Loss: $0.35 \text{ dB Max}$ .VSWR: $1.40:1 \text{ Max}$ .Phase Balance: $\pm 5^{\circ} \text{ Max}$ .Amplitude Balance: $0.25 \text{ dB Max}$ .Isolation: $15 \text{ dB Min}$ .Mechanical Specifications:Type:Non-ConnectorizedMaterial:Aluminum 6061-T6Surface Finish:Immersion Silver (RoHS Compliant<br>Available)Operating Temperature: $-55^{\circ}$ C to $+75^{\circ}$ CStorage Temperature: $-60^{\circ}$ C to $+85^{\circ}$ CWeight: $0.288 \text{ oz.}$ Size: $1.4 \times 1.1 \times 0.14^{''}$ |                       |                             |                                 |                          |
|        |                                                                                                                                                                                                                                                                                                                                                                                                                                                                                                                                                                                                                 |                       |                             |                                 |                          |
|        |                                                                                                                                                                                                                                                                                                                                                                                                                                                                                                                                                                                                                 |                       |                             |                                 |                          |
|        |                                                                                                                                                                                                                                                                                                                                                                                                                                                                                                                                                                                                                 |                       |                             |                                 |                          |
|        | Port Configurations:                                                                                                                                                                                                                                                                                                                                                                                                                                                                                                                                                                                            |                       |                             |                                 |                          |
|        | <b>Model</b><br>D9922-Ag                                                                                                                                                                                                                                                                                                                                                                                                                                                                                                                                                                                        | <b>J1</b><br>Sum Port | <b>J2/J3</b><br>Input Ports | <b>J4/J5</b><br>Termination Por | ts                       |
|        | When specified, Werlatone® High Power Combiners and RF Dividers will tolerate full input failures on adjacent port(s). This insures that remaining transmitter(s) may continue to operate until the amplifier system can be properly shut down for maintenance. Choose your specific connector configuration from a list of options. Additional connector configurations for our High Power RF Combiners/Dividers, Non-Coherent Combiners, and N-Way Combiners are available upon request.                                                                                                                      |                       |                             |                                 |                          |