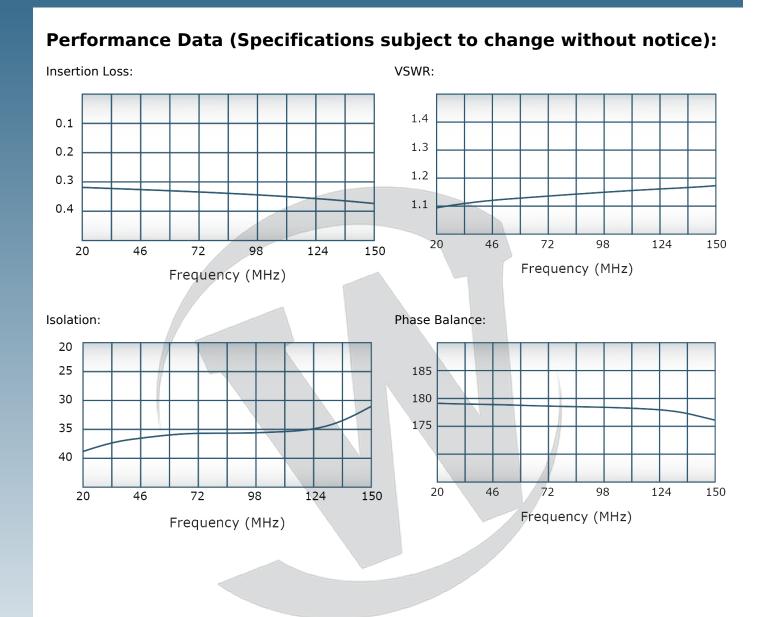

## **PRODUCT DATA SHEET** H2977 Werlatone Igh Power 180° RF Hybrid Combiners/Dividers balance traditional technologies with disruptive microwave techniques. The outcome is a microwave component which provides an order of magnitude improvement over current capabilities. Our newest line of high power, patented 180° RF Hybrid Combiners/Dividers provides an incredible 5:1 bandwidth, while exhibiting exceptionally low loss and superior port-to-port isolation. Features: High Power Wide Bandwidths Small Size Excellent Amplitude Balance **Electrical Specifications:** 20 - 150 MHz Frequency: Power: 200 W CW Insertion Loss: 0.5 dB Max. VSWR: 1.30:1 Max. Phase Balance: 180° <u>+</u> 5° Max. Amplitude Balance: $\pm$ 0.2 dB Max. Isolation: 20 dB Min. Mechanical Specifications: Connectorized Type: Material: Aluminum 6061-T6 Surface Finish: Chem. Film Per MIL-DTL-5541F Type I Class 3 (Yellow Iridite) RoHS Compliant Available Operating Temperature: -55°C to +75°C -60°C to +85°C Storage Temperature: Weight: 1 lb. 8 oz. 3.0 x 5.0 x 2.25" Size: **Connector Configurations:** Sum Port (J1) Inputs (J3,J4) Model Diff. Port (J2) H2977-10 N Female N Female N Female H2977-102 SMA SMA SMA H2977-300 TNC Female **TNC** Female **TNC** Female