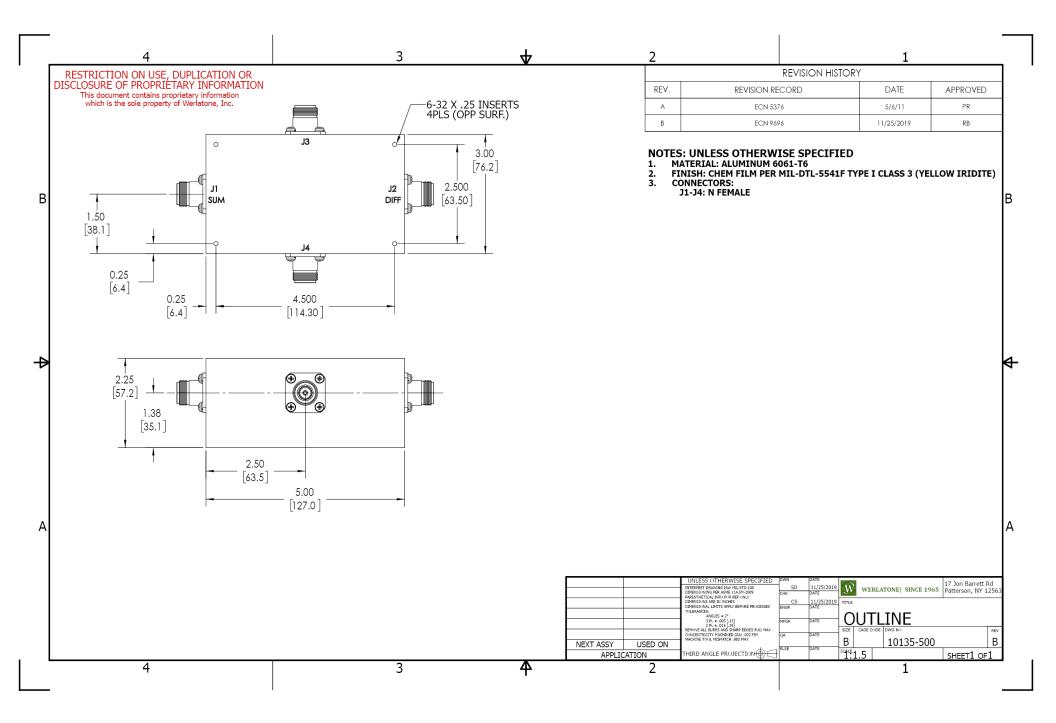

## **PRODUCT DATA SHEET** H2977 Werlatone Igh Power 180° RF Hybrid Combiners/Dividers balance traditional technologies with disruptive microwave techniques. The outcome is a microwave component which provides an order of magnitude improvement over current capabilities. Our newest line of high power, patented 180° RF Hybrid Combiners/Dividers provides an incredible 5:1 bandwidth, while exhibiting exceptionally low loss and superior port-to-port isolation. Features: High Power Wide Bandwidths Small Size Excellent Amplitude Balance **Electrical Specifications:** 20 - 150 MHz Frequency: Power: 200 W CW Insertion Loss: 0.5 dB Max. VSWR: 1.30:1 Max. Phase Balance: 180° <u>+</u> 5° Max. Amplitude Balance: $\pm$ 0.2 dB Max. Isolation: 20 dB Min. Mechanical Specifications: Connectorized Type: Material: Aluminum 6061-T6 Surface Finish: Chem. Film Per MIL-DTL-5541F Type I Class 3 (Yellow Iridite) RoHS Compliant Available Operating Temperature: -55°C to +75°C -60°C to +85°C Storage Temperature: Weight: 1 lb. 8 oz. 3.0 x 5.0 x 2.25" Size: **Connector Configurations:** Sum Port (J1) Inputs (J3,J4) Model Diff. Port (J2) H2977-10 N Female N Female N Female H2977-102 SMA SMA SMA H2977-300 TNC Female **TNC** Female **TNC** Female