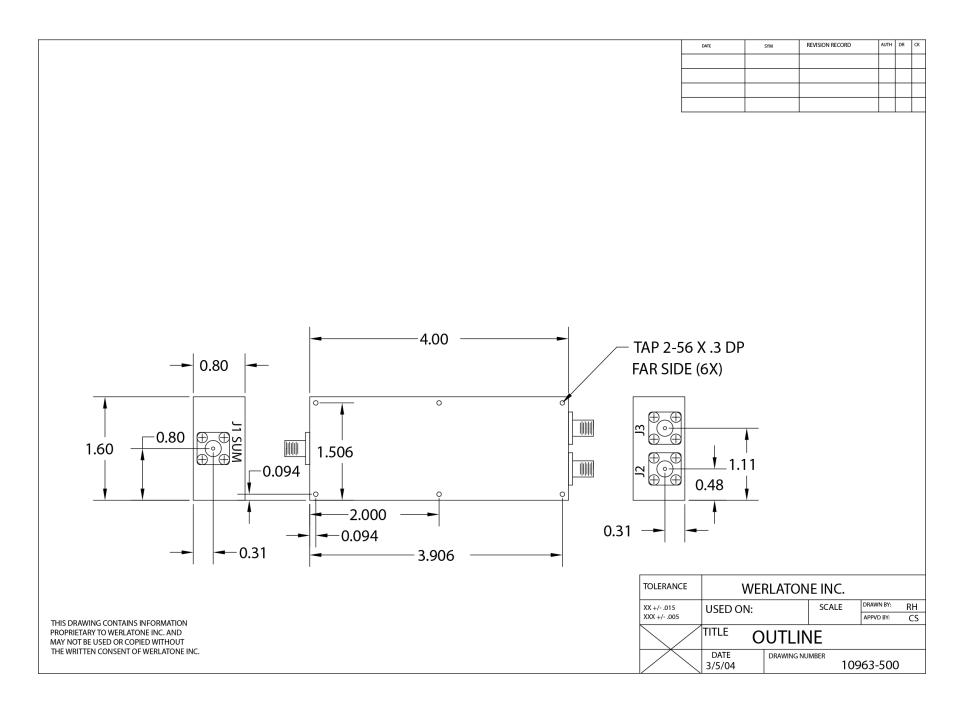

| PRODUCT DATA SHEET                                                                                 |                                                                                          |                                                                            |                                           | H8150                                                                                                                                       | D |
|----------------------------------------------------------------------------------------------------|------------------------------------------------------------------------------------------|----------------------------------------------------------------------------|-------------------------------------------|---------------------------------------------------------------------------------------------------------------------------------------------|---|
| microwave tech<br>improvement o                                                                    | nniques. The outcome is a<br>ver current capabilities. Or<br>ders provides an incredible | microwave comp<br>ur newest line of                                        | ponent which provi<br>high power, pater   | ional technologies with disruptive<br>ides an order of magnitude<br>ited 180° RF Hybrid<br>xceptionally low loss and superior               |   |
| Features:                                                                                          |                                                                                          |                                                                            |                                           |                                                                                                                                             |   |
| High Power                                                                                         | Wide Bandwidths                                                                          | Small Size                                                                 | Excellent Amplitu                         | ıde Balance                                                                                                                                 |   |
| Electrical Spe                                                                                     | cifications:                                                                             |                                                                            |                                           |                                                                                                                                             |   |
| Frequency:<br>Power:<br>Insertion Loss:<br>VSWR:<br>Phase Balance:<br>Amplitude Bala<br>Isolation: | 1.40:1 Max.<br>180° <u>+</u> 5° Max.                                                     |                                                                            |                                           |                                                                                                                                             |   |
| Mechanical S                                                                                       | pecifications:                                                                           |                                                                            |                                           |                                                                                                                                             |   |
| Type:<br>Material:<br>Surface Finish:<br>Operating Tem<br>Storage Tempe<br>Size:                   | Chem. F<br>3 (Yellow<br>perature: -55°C to                                               | Im 6061-T6<br>Film Per MIL-DTL-<br>w Iridite) RoHS C<br>o +75°C<br>o +85°C | -5541F Type I Class<br>ompliant Available |                                                                                                                                             |   |
| Connector Co                                                                                       | nfigurations:                                                                            |                                                                            |                                           |                                                                                                                                             |   |
| <b>Model</b><br>H8150-102                                                                          | Sum Port (J:<br>SMA                                                                      |                                                                            | nputs (J2,J3)<br>MA                       |                                                                                                                                             |   |
| microwave dev<br>techniques, sim                                                                   | ice. Low frequency 180° H<br>nilar to our 0° Combiners/D                                 | lybrid Combiner/<br>Dividers. Insertion                                    | Dividers employ pr<br>n loss in both sum  | rs covers multiple octaves within a<br>oprietary ferrite transmission line<br>and difference ports is minimal,<br>requirements are welcome. |   |